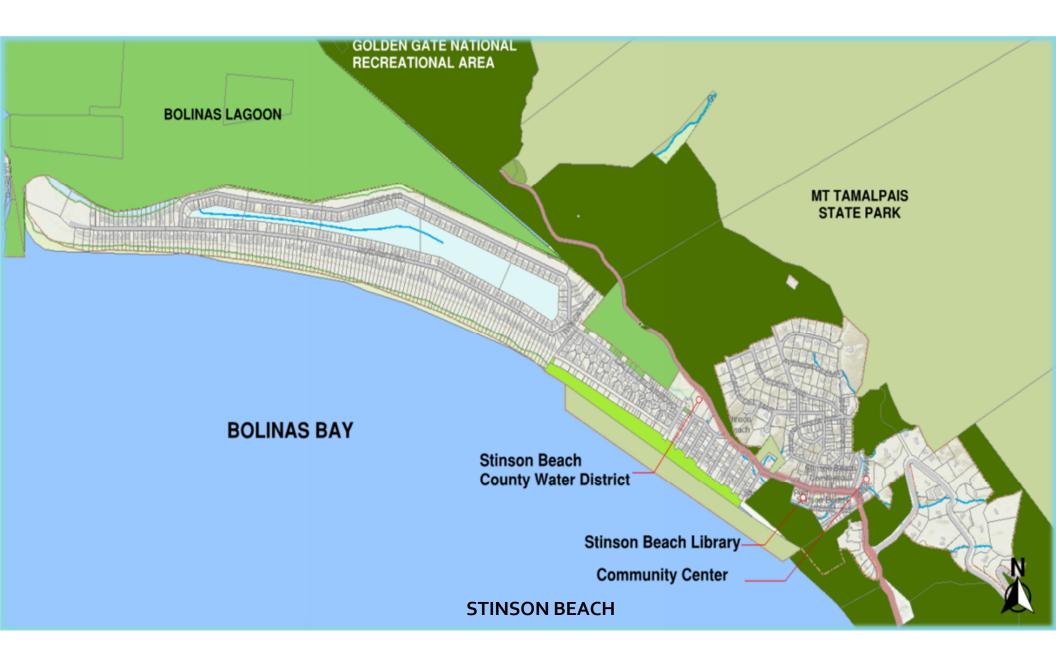

| Table 3: Maximum Existing / Permit |                       |                 |             |
|------------------------------------|-----------------------|-----------------|-------------|
| Location                           | District Records # of | Wastewater Flow | Total (gpd) |
|                                    | Properties            | Average (gpd)   |             |
| Calles/Patios/Seadrift             | 478                   | 312             | 149,000     |
| Shoreline Hwy and Below            | 523                   | 321             | 168,000     |
| Stinson Beach                      | 717                   | 305             | 218,500     |