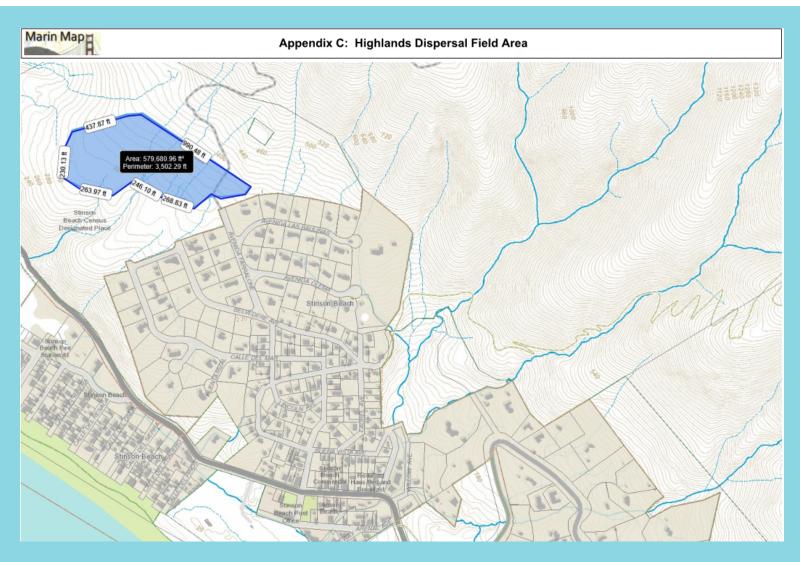

#### **CENTRALIZED COMMUNITY WASTEWATER SYSTEM STUDIES**

COMMUNITY SEPTIC TAN EFFLUENT PUMPING (STEP) SYSTEMS AND DISPERAL