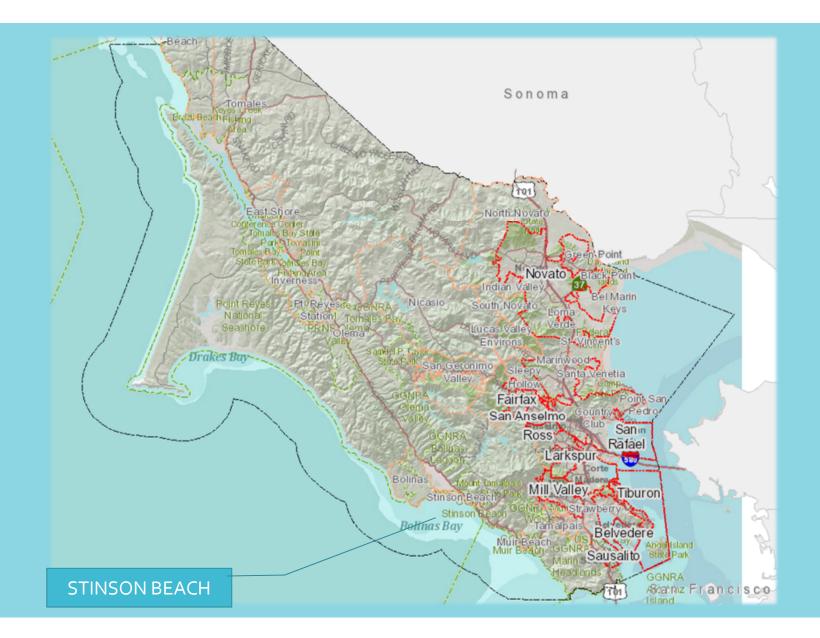

| Table 3: Maximum Existing / Permit |                       |                 |             |
|------------------------------------|-----------------------|-----------------|-------------|
| Location                           | District Records # of | Wastewater Flow | Total (gpd) |
|                                    | Properties            | Average (gpd)   |             |
| Calles/Patios/Seadrift             | 478                   | 312             | 149,000     |
| Shoreline Hwy and Below            | 523                   | 321             | 168,000     |
| Stinson Beach                      | 717                   | 305             | 218,500     |