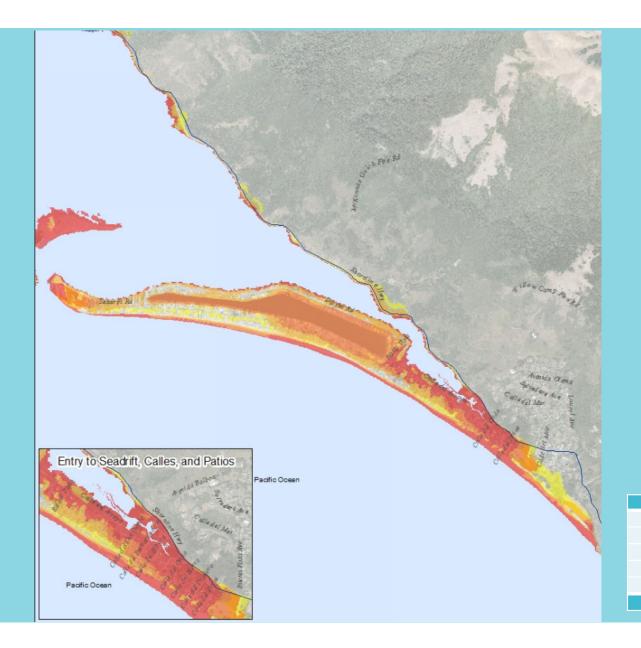

### SEA LEVEL RISE SCENARIOS C-SMART – MARIN COUNTY

| Table 2: Sea Level Rise & Storm Scenarios |                          |             |  |  |
|-------------------------------------------|--------------------------|-------------|--|--|
| By 2030                                   | 10 inches                | Near Term   |  |  |
| By 2030                                   | 10 inches + 100-yr storm | Near Term   |  |  |
| By 2050                                   | 20 inches                | Medium Term |  |  |
| By 2050                                   | 20 inches + 100-yr storm | Medium Term |  |  |
| Ву 2100                                   | 6o inches                | Long Term   |  |  |
| By 2100                                   | 60 inches + 100-yr storm | Long Term   |  |  |

| Table 3: Maximum Existing / Permit |                       |                 |             |
|------------------------------------|-----------------------|-----------------|-------------|
| Location                           | District Records # of | Wastewater Flow | Total (gpd) |
|                                    | Properties            | Average (gpd)   |             |
| Calles/Patios/Seadrift             | 478                   | 312             | 149,000     |
| Shoreline Hwy and Below            | 523                   | 321             | 168,000     |
| Stinson Beach                      | 717                   | 305             | 218,500     |