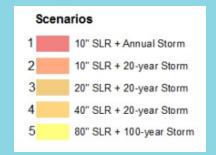

#### **CENTRALIZED COMMUNITY WASTEWATER SYSTEM STUDIES**

COMMUNITY SEPTIC TAN EFFLUENT PUMPING (STEP) SYSTEMS AND DISPERAL