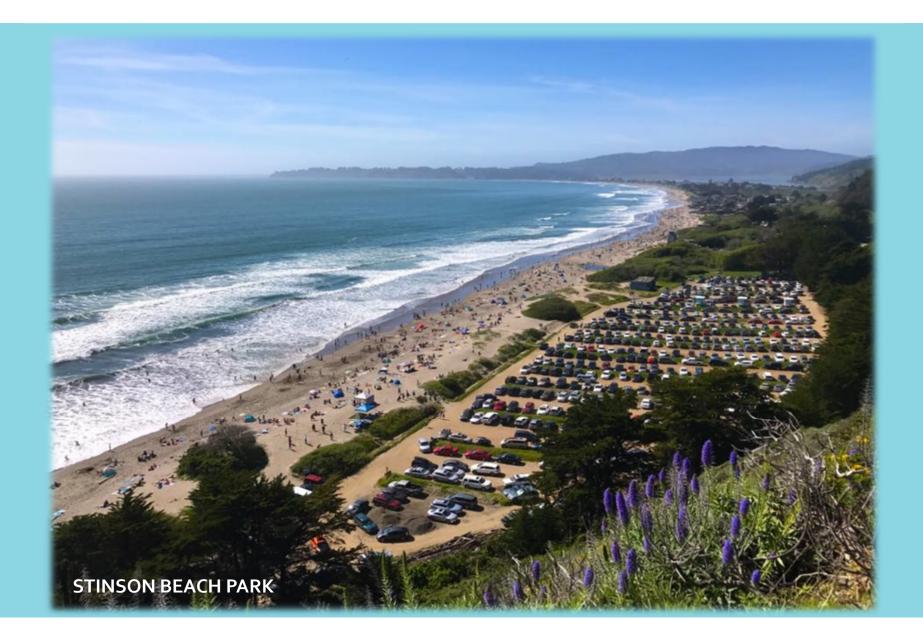

### SEA LEVEL RISE SCENARIOS C-SMART – MARIN COUNTY

| Table 2: Sea Level Rise & Storm Scenarios |                          |             |  |  |
|-------------------------------------------|--------------------------|-------------|--|--|
| By 2030                                   | 10 inches                | Near Term   |  |  |
| By 2030                                   | 10 inches + 100-yr storm | Near Term   |  |  |
| By 2050                                   | 20 inches                | Medium Term |  |  |
| By 2050                                   | 20 inches + 100-yr storm | Medium Term |  |  |
| Ву 2100                                   | 6o inches                | Long Term   |  |  |
| By 2100                                   | 60 inches + 100-yr storm | Long Term   |  |  |